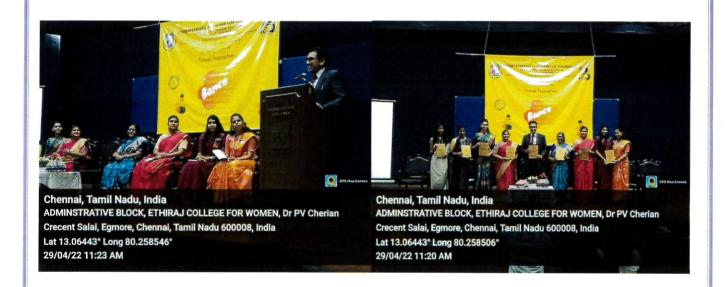

#### "Business Renaissance - The Era of Digital Cure"

Date: 20th and 21st April 2022

No of participants: 967

Venue: Auditorium, Ethiraj College for Women

Time: 9.00 AM-4.30AM

An International Conference on "Business Renaissance - The Era of Digital Cure", sponsored by Tamil Nadu State Council for Higher Education (TANSCHE) was organized by the Department of Commerce (Aided and Self Supporting) in association with The Madras Chamber of Commerce and Industry (MCCI) on 20th and 21st April 2022. The event was inaugurated by Dr. Neeraj Mittal, Principal Secretary to Government, Information Technology Department, Government of Tamil Nadu. Tmt.Saraswathi.K, Secretary General, MCCI and Mr.Ramkumar Ramamoorthy, Pro Vice Chancellor, Krea University delivered the special address. The two-day conference captured the essence of the topic through the broad areas of Finance, Marketing, Human Resource, Innovation and Entrepreneurship handled by distinguished speakers: Dr.Xiaoxian Zhu, Principal Lecturer, Teesside University International Business School, UK; Prof.Sridhar Narayanan, Founder, G.A.M.E, Secretary – NHRD (Chennai Chapter); Ms.Alicia R.Damley, Board Member/Investment, Finance and Audit Professional, Canada; Dr.C.S.Sharma, Professor, Shri Ram College for Commerce, New Delhi; and Dr.Stephen ARO-GORDON, Assistant Professor, Muscat College, Oman. A discussion on 'Success Stories of Entrepreneurs' had Mr.Sunderrajan.R, Managing Director, Mavin Apps and Technologies Pvt.Ltd., Chennai, Ms. Kanmani Saranga, Founder, Depicture, Singapore; Mr. Balamurugan, Co-Founder, Guvi Geek Technologies Pvt.Ltd., Chennai as panel members and moderator was Rtr. Tarun Murugesh, Director, Lotus Entertainment & House of Kolam Weddings . The Conference provided a robust platform for all the attendees to exchange ideas and gather new insights on the topic. The valedictory address was delivered by CA.T.N.Manoharan, Former Chairman, Canara Bank, Padma Shri Awardee. A special edition of Shodha Prabha, a UGC Care list Journal with ISSN No.0974-8946 was released during the Valedictory Program.

PRINCIPAL

ETHIRAJ COLLEGE FOR WOMEN (AUTONOMOUS)

CHENNAI-600 008

Geettel

INTERNATIONAL CONFERENCE INAUGURAL- EXCHANGE OF MOU WITH MCCI

INTERNATIONAL CONFERENCE VELEDICTORY- UGC CARE JOURNAL RELEASE

COLLEGE FOR WOMEN
(AUTONOMOUS)