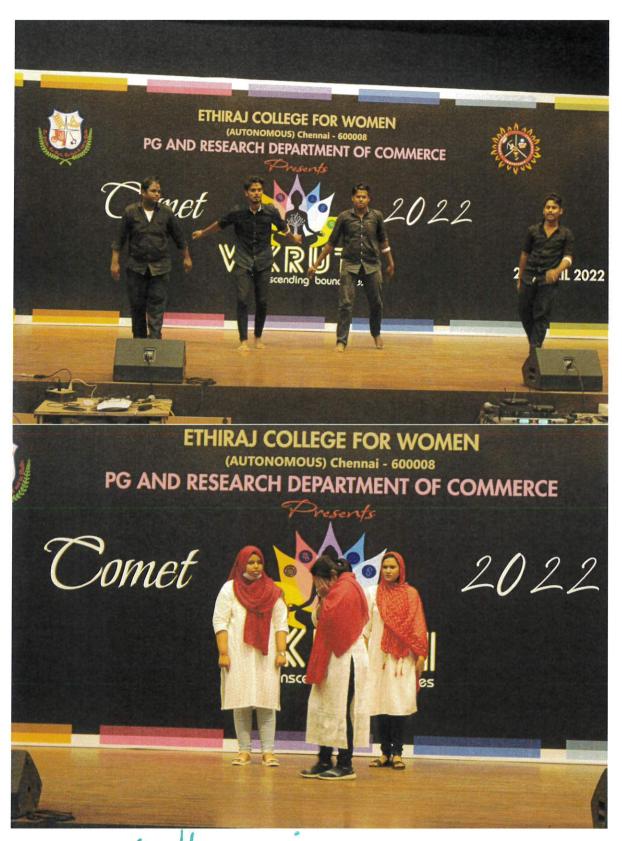

#### **COMET-Inter Class Events- Offline and Submission events**

Date: 13th April 2022

No of participants: 982

Venue: Ethiraj College for Women & Online submission

The Inter-Class events were held on 13th April 2022 wherein students participated in events like Shark Tank, Stress Interview, Channel Surfing, Comet Times and Doodling. The valedictory was presided by the Chief Guest Smt. Gayathri Venkataraghavan, an eminent Carnatic musician and an alumna of the department. Loyola College Shift II bagged the overall winners of Comet'22. The overall winners for the Inter-Class events was I M.Com (Aided). Also Ms. Nandhini B of I M.Com (Aided) was awarded the title "Ms.Comet 2021-2022".