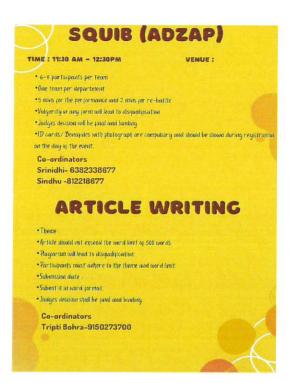

#### **COMET-Inter Class Events- Offline and Submission events**

Date: 13th April 2022

No of participants: 982

Venue: Ethiraj College for Women & Online submission

The Inter-Class events were held on 13th April 2022 wherein students participated in events like Shark Tank, Stress Interview, Channel Surfing, Comet Times and Doodling. The valedictory was presided by the Chief Guest Smt. Gayathri Venkataraghavan, an eminent Carnatic musician and an alumna of the department. Loyola College Shift II bagged the overall winners of Comet'22. The overall winners for the Inter-Class events was I M.Com (Aided). Also Ms. Nandhini B of I M.Com (Aided) was awarded the title "Ms.Comet 2021-2022".

#### Invitation

PRINCIPAL
ETHIRAJ COLLEGE FOR WOMEN
(AUTONOMOUS)
CHENNAI-600 008.

Geat

Shark Tank

PRINCIPAL
ETHIRAJ COLLEGE FOR WOMEN
(AUTONOMOUS)
CHENNAI-600 000

Est d