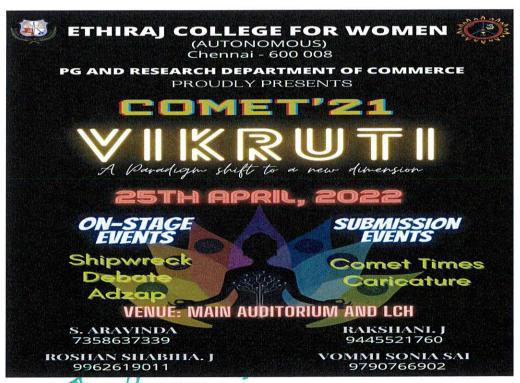

#### **COMET-Inter Class Events- Offline and Submission events**

Date: 13th April 2022

No of participants: 982

Venue: Ethiraj College for Women & Online submission

The Inter-Class events were held on 13th April 2022 wherein students participated in events like Shark Tank, Stress Interview, Channel Surfing, Comet Times and Doodling. The valedictory was presided by the Chief Guest Smt. Gayathri Venkataraghavan, an eminent Carnatic musician and an alumna of the department. Loyola College Shift II bagged the overall winners of Comet'22. The overall winners for the Inter-Class events was I M.Com (Aided). Also Ms. Nandhini B of I M.Com (Aided) was awarded the title "Ms.Comet 2021-2022".

#### Invitation

PRINCIPAL
ETHIRAJ COLLEGE FOR WOMEN
(AUTONOMOUS)
CHENNAI-600 008.

Geat

Shark Tank

PRINCIPAL
ETHIRAJ COLLEGE FOR WOMEN
(AUTONOMOUS)
CHENNAI-600 000

Est d