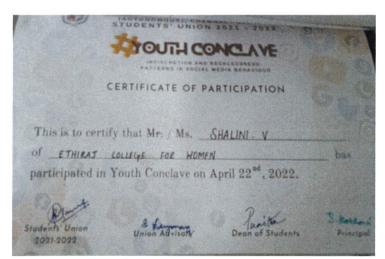

#### **COMET-Inter Class Events- Offline and Submission events**

Date: 13th April 2022

No of participants: 982

Venue: Ethiraj College for Women & Online submission

The Inter-Class events were held on 13th April 2022 wherein students participated in events like Shark Tank, Stress Interview, Channel Surfing, Comet Times and Doodling. The valedictory was presided by the Chief Guest Smt. Gayathri Venkataraghavan, an eminent Carnatic musician and an alumna of the department. Loyola College Shift II bagged the overall winners of Comet'22. The overall winners for the Inter-Class events was I M.Com (Aided). Also Ms. Nandhini B of I M.Com (Aided) was awarded the title "Ms.Comet 2021-2022".

#### Invitation

PRINCIPAL
ETHIRAJ COLLEGE FOR WOMEN
(AUTONOMOUS)
CHENNAI-600 008.

Geat

Shark Tank

PRINCIPAL
ETHIRAJ COLLEGE FOR WOMEN
(AUTONOMOUS)
CHENNAI-600 000

Est d