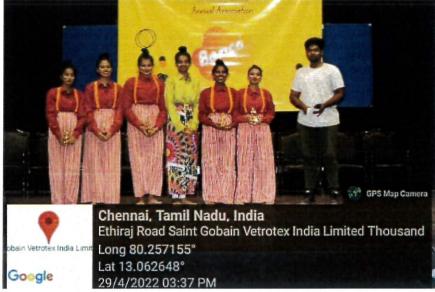

#### **COMET-Inter Class Events- Offline and Submission events**

Date: 13th April 2022

No of participants: 982

Venue: Ethiraj College for Women & Online submission

The Inter-Class events were held on 13th April 2022 wherein students participated in events like Shark Tank, Stress Interview, Channel Surfing, Comet Times and Doodling. The valedictory was presided by the Chief Guest Smt. Gayathri Venkataraghavan, an eminent Carnatic musician and an alumna of the department. Loyola College Shift II bagged the overall winners of Comet'22. The overall winners for the Inter-Class events was I M.Com (Aided). Also Ms. Nandhini B of I M.Com (Aided) was awarded the title "Ms.Comet 2021-2022".