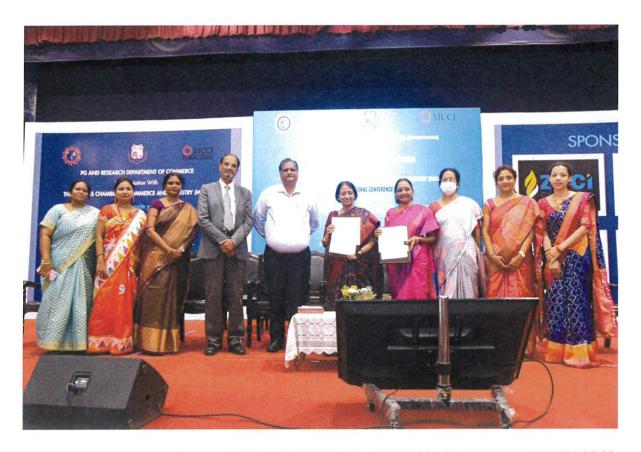

#### "Business Renaissance - The Era of Digital Cure"

Date: 20th and 21st April 2022

No of participants: 967

Venue: Auditorium, Ethiraj College for Women

Time: 9.00 AM-4.30AM

An International Conference on "Business Renaissance - The Era of Digital Cure", sponsored by Tamil Nadu State Council for Higher Education (TANSCHE) was organized by the Department of Commerce (Aided and Self Supporting) in association with The Madras Chamber of Commerce and Industry (MCCI) on 20th and 21st April 2022. The event was inaugurated by Dr. Neeraj Mittal, Principal Secretary to Government, Information Technology Department, Government of Tamil Nadu. Tmt.Saraswathi.K, Secretary General, MCCI and Mr.Ramkumar Ramamoorthy, Pro Vice Chancellor, Krea University delivered the special address. The two-day conference captured the essence of the topic through the broad areas of Finance, Marketing, Human Resource, Innovation and Entrepreneurship handled by distinguished speakers: Dr.Xiaoxian Zhu, Principal Lecturer, Teesside University International Business School, UK; Prof.Sridhar Narayanan, Founder, G.A.M.E, Secretary – NHRD (Chennai Chapter); Ms.Alicia R.Damley, Board Member/Investment, Finance and Audit Professional, Canada; Dr.C.S.Sharma, Professor, Shri Ram College for Commerce, New Delhi; and Dr.Stephen ARO-GORDON, Assistant Professor, Muscat College, Oman. A discussion on 'Success Stories of Entrepreneurs' had Mr.Sunderrajan.R, Managing Director, Mavin Apps and Technologies Pvt.Ltd., Chennai, Ms. Kanmani Saranga, Founder, Depicture, Singapore; Mr. Balamurugan, Co-Founder, Guvi Geek Technologies Pvt.Ltd., Chennai as panel members and moderator was Rtr. Tarun Murugesh, Director, Lotus Entertainment & House of Kolam Weddings . The Conference provided a robust platform for all the attendees to exchange ideas and gather new insights on the topic. The valedictory address was delivered by CA.T.N.Manoharan, Former Chairman, Canara Bank, Padma Shri Awardee. A special edition of Shodha Prabha, a UGC Care list Journal with ISSN No.0974-8946 was released during the Valedictory Program.

PRINCIPAL

ETHIRAJ COLLEGE FOR WOMEN (AUTONOMOUS)

CHENNAI-600 008

Geettel

INTERNATIONAL CONFERENCE INAUGURAL- EXCHANGE OF MOU WITH MCCI

INTERNATIONAL CONFERENCE VELEDICTORY- UGC CARE JOURNAL RELEASE

COLLEGE FOR WOMEN
(AUTONOMOUS)