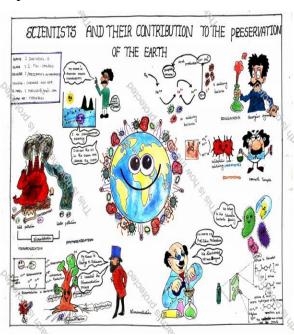

. | SARU PRIYA   | B.COM (A&F)                                | ETHIRAJ COLLEGE FOR WOMEN    |
| 543. | SUCHITRA K   | BCOM CS                                    | ETHIRAJ COLLEGE FOR WOMEN    |

S. Muggaria

PRINCIPAL
ETHIRAJ COLLEGE FOR WOMEN
(AUTONOMOUS)
CHENNAI-600 008.

HEAD OF THE DEPARTMENT
DEPARTMENT OF BANK MANAGEMENT (SS)
ETHIRAJ COLLEGE FOR WOMEN, CHENNAI

#### CARICATURE AND ESSAY WRITING COMPETITION

Caricature and Essay Writing competition were organized for college and school students in commemoration of Earth Day 2022 on 22<sup>nd</sup> April 2022. Around 20school students participated in the Essay Writing competition and 31 college students participated in Caricature competition. The Prize winners were given certificates. E-Certificates were issued to the participants.





**Invite and Prize Winner of Caricature Competition** 



# **Invite of Essay Competition**

Ethiraj college for women (Autonomous) Department of Physics

EARTH DAY - CARICATURE (April 2022)

| Student                |                                                          |                          | UG/ | Ye  |
|------------------------|----------------------------------------------------------|--------------------------|-----|-----|
| Name                   | College Name                                             | Department               | PG  | ar  |
| HARINI S               | Ethiraj College For Women                                | BA English               | UG  | Ш   |
| Meenakshi Devi.<br>M   | Ethiraj college for women                                | Mathematics