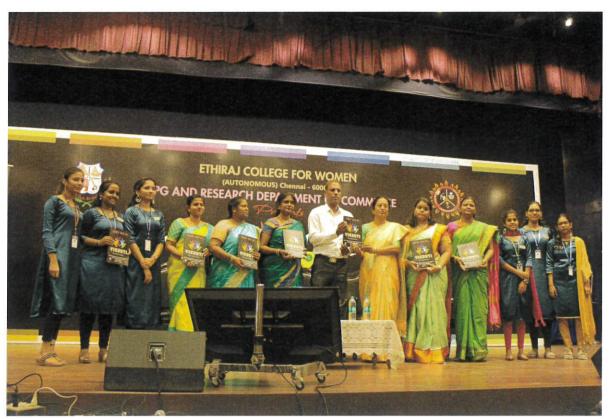

#### **COMET-Inter Class Events- Offline and Submission events**

Date: 13th April 2022

No of participants: 982

Venue: Ethiraj College for Women & Online submission

The Inter-Class events were held on 13th April 2022 wherein students participated in events like Shark Tank, Stress Interview, Channel Surfing, Comet Times and Doodling. The valedictory was presided by the Chief Guest Smt. Gayathri Venkataraghavan, an eminent Carnatic musician and an alumna of the department. Loyola College Shift II bagged the overall winners of Comet'22. The overall winners for the Inter-Class events was I M.Com (Aided). Also Ms. Nandhini B of I M.Com (Aided) was awarded the title "Ms.Comet 2021-2022".