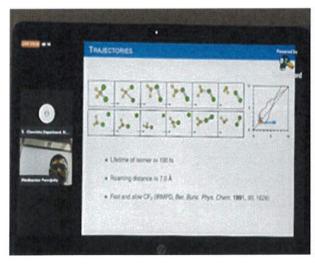

Number of participants: 199

National webinar on Reaction Mechanism and Dynamics via Theoretical Methods was conducted on 21.04.2022 by the Department of Chemistry for the benefit of UG & PG Students of Chemistry in terms of academic. The resource person was Dr. P. Manikandan, Associate Professor and Head, Department of Chemistry, Indian Institute of Technology Jodhpur, Rajasthan, India. The program was inaugurated by Dr. S. Kothai, Principal, Head of the Department of Chemistry with a special address by the Resource person. The purpose of the webinar was highlighted by Dr. S. Susithra in her welcome address. Totally 199 students and faculty actively participated in this webinar. All the participants involved in question and answer session. The participants gave a very good feedback on the conduct of the Webinar.