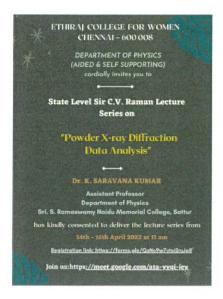

#### Sir C.V. RAMAN LECTURE SERIES

Dr. K. Saravana Kumar M.Sc., Ph.D., Assistant Professor, Department of Physics,

Sri. S. Ramasamy Naidu Memorial College, Sattur. Speaker, Sir C.V. Raman lecture series on "Powder X-ray Diffraction Data Analysis" on 14<sup>th</sup> to 16<sup>th</sup> April 2022. Around 163 students were benefited out of it.

Invite of Sir C. V. Raman Lecture Series