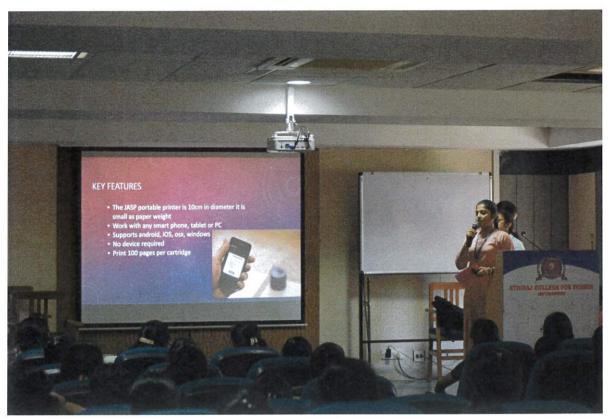

#### **COMET-Inter Class Events- Offline and Submission events**

Date: 13th April 2022

No of participants: 982

Venue: Ethiraj College for Women & Online submission

The Inter-Class events were held on 13th April 2022 wherein students participated in events like Shark Tank, Stress Interview, Channel Surfing, Comet Times and Doodling. The valedictory was presided by the Chief Guest Smt. Gayathri Venkataraghavan, an eminent Carnatic musician and an alumna of the department. Loyola College Shift II bagged the overall winners of Comet'22. The overall winners for the Inter-Class events was I M.Com (Aided). Also Ms. Nandhini B of I M.Com (Aided) was awarded the title "Ms.Comet 2021-2022".