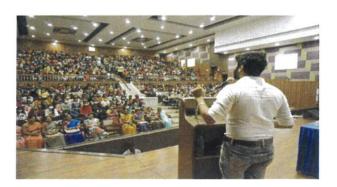

lachandran. Around 35 students participated in this event from which three winners were selected.

### Debate:

The debate competition was conducted as two sessions, the first session began at 1:00 pm and went on till 3:00 pm and the second session began at 3:00 p.m. and ended by 4:00 p.m. The judge for the event was Thiru. S. Arjun Srivatsan. The event was held at the Library Conference Hall.

### **Creative Writing:**

It was a submission based event and the participants were asked to submit their write ups on the day of the event. The judge for this competition was Mrs. Uma Parvathy. A total of, 112 submissions were received.

7. At least 2 quality photographs of the event (Preference given to student's picture)



ETHIRAJ COLLEGE FOR WOMEN

(AUTONOMOUS)
CHENNAJ-600 008.

h. J. J.







### Invite:



### GENERAL INSTRUCTIONS:

- A registration fee of Rs. 200/- per person must be deposited into saving A/C No. 153801000009345, IFSC Code: IOBA0001538 (NAAC National Convention) for the Seminar and events together. (Participation in the events is not mandatory and is left to the participant's choice. No extra charges will be collected).
- On spot registrations starts from 8.30 a.m. to 9.30 a.m.
- Participants will be provided with a seminar kit.
- Lunch will be provided.
- Three events will be conducted: Debate, Creative Writing and Seller, Surge (Marketing). Participants can take part in all the three event with the same registration.

Registration Link: https://forms.gle/HofqUUqgQztTroHK8

For any queries

PRINCIPAL
ETHIRAJ COLLEGE FOR WOMEN
(AUTONOMOUS)
CHENNAI-600 008.