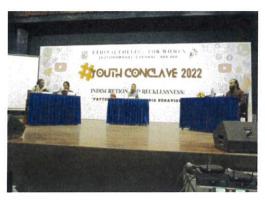

Balachandran. Around 35 students participated in this event from which three winners were selected.

### Debate:

The debate competition was conducted as two sessions, the first session began at 1:00 pm and went on till 3:00 pm and the second session began at 3:00 p.m. and ended by 4:00 p.m. The judge for the event was Thiru. S. Arjun Srivatsan. The event was held at the Library Conference Hall.

### **Creative Writing:**

It was a submission based event and the participants were asked to submit their write ups on the day of the event. The judge for this competition was Mrs. Uma Parvathy. A total of, 112 submissions were received.

7. At least 2 quality photographs of the event (Preference given to student's picture)



ETHIRAJ COLLEGE FOR WOMEN

(AUTONOMOUS)
CHENNAJ-600 008.

h. J. J.







### Invite:



### GENERAL INSTRUCTIONS:

- A registration fee of Rs. 200/- per person must be deposited into saving A/C No. 153801000009345, IFSC Code: IOBA0001538 (NAAC National Convention) for the Seminar and events together. (Participation in the events is not mandatory and is left to the participant's choice. No extra charges will be collected).
- On spot registrations starts from 8.30 a.m. to 9.30 a.m.
- Participants will be provided with a seminar kit.
- Lunch will be provided.
- Three events will be conducted: Debate, Creative Writing and Seller, Surge (Marketing). Participants can take part in all the three event with the same registration.

Registration Link: https://forms.gle/HofqUUqgQztTroHK8

For any queries

PRINCIPAL
ETHIRAJ COLLEGE FOR WOMEN
(AUTONOMOUS)
CHENNAI-600 008