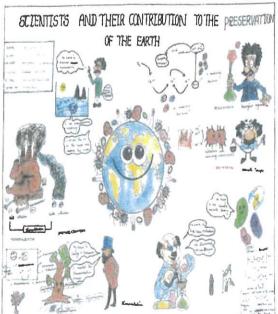

#### **COMET-Inter Class Events- Offline and Submission events**

Date: 13th April 2022

No of participants: 982

Venue: Ethiraj College for Women & Online submission

The Inter-Class events were held on 13th April 2022 wherein students participated in events like Shark Tank, Stress Interview, Channel Surfing, Comet Times and Doodling. The valedictory was presided by the Chief Guest Smt. Gayathri Venkataraghavan, an eminent Carnatic musician and an alumna of the department. Loyola College Shift II bagged the overall winners of Comet'22. The overall winners for the Inter-Class events was I M.Com (Aided). Also Ms. Nandhini B of I M.Com (Aided) was awarded the title "Ms.Comet 2021-2022".